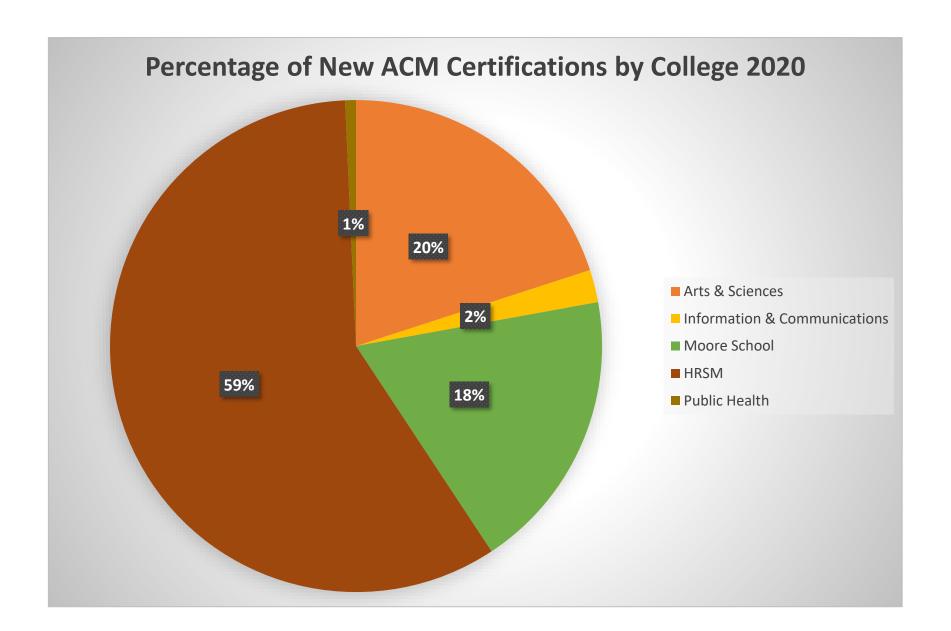

## **Goal 3 - Administration of ACM and Assist ACM Students**

|                                                  | I OF ACM AND ASSIST ACM STUDENTS                                                                                                                                                                                                                                                                                                                                                                                                                                                                                                                                                                                                                                                                                                                                         |
|--------------------------------------------------|--------------------------------------------------------------------------------------------------------------------------------------------------------------------------------------------------------------------------------------------------------------------------------------------------------------------------------------------------------------------------------------------------------------------------------------------------------------------------------------------------------------------------------------------------------------------------------------------------------------------------------------------------------------------------------------------------------------------------------------------------------------------------|
| Goal Statement                                   | Manage the administration of Academic Common Market (ACM) processes at various levels and guide participants through the process for receiving and maintaining ACM.                                                                                                                                                                                                                                                                                                                                                                                                                                                                                                                                                                                                      |
| Linkage to<br>University Goal                    | <ul> <li>Attract, inspire, challenge and enable our students to become innovative thinkers and transformative leaders.</li> <li>Cultivate a more diverse, equitable, and inclusive campus culture where every individual, regardless of background, has the full opportunity to flourish and thrive.</li> <li>Harness the power, attributes and institutional diversity of an integrated and interoperative university system that enhances access, success and affordability for every eligible SC student.</li> </ul>                                                                                                                                                                                                                                                  |
| Alignment with<br>Mission, Vision, and<br>Values | The goal to manage the administration of Academic Common Market (ACM) processes at various levels and guide participants through the process for receiving and maintaining ACM is aligned with the mission of the Office of Academic Programs.                                                                                                                                                                                                                                                                                                                                                                                                                                                                                                                           |
| Status                                           | Progressing as expected (multi-year goal)                                                                                                                                                                                                                                                                                                                                                                                                                                                                                                                                                                                                                                                                                                                                |
| Action Plan                                      | <ul> <li>Manage ACM to increase enrollments/retention in eligible majors.</li> <li>Manage participation in ACM &amp; track data.</li> <li>Communicate ACM policy changes &amp; alert students of ACM matters.</li> <li>Communicate with various stakeholders to ensure adherence to ACM guidelines.</li> <li>Complete/track SREB-initiated/annual ACM program comparisons.</li> <li>Develop and/or update content for website &amp; create a user-centric environment.</li> <li>Revise/implement appropriate policies/processes that govern ACM.</li> </ul>                                                                                                                                                                                                              |
| Achievements                                     | <ul> <li>Developed an ACM appeals Committee and are creating processes for appeals.</li> <li>Revised procedures to better monitor student enrollment in ACM programs.</li> <li>Completed comparison of programs nominated for inclusion in ACM.</li> <li>Consolidated resource accounts to use one for ACM (ACMINFO).</li> <li>Changed the process for students to obtain a letter confirming enrollment in an eligible major. OAP issues the letter after confirming enrollment for a more efficient, timely and streamlined process.</li> <li>Received access to EAB which makes it easier to complete ACM audits.</li> <li>Implemented an internal process instead of surveying each college for ACM enrollment information.</li> <li>ACM data is attached</li> </ul> |
| Resources Utilized                               | ACM Appeals Committee                                                                                                                                                                                                                                                                                                                                                                                                                                                                                                                                                                                                                                                                                                                                                    |