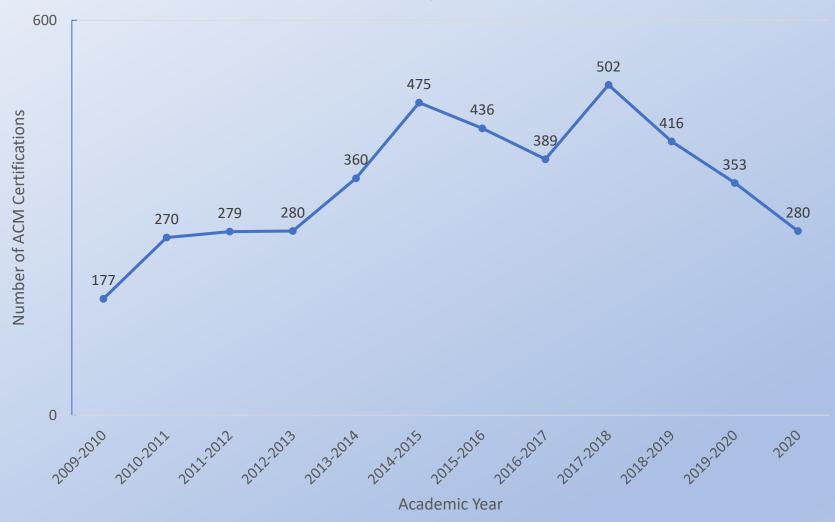

## **Goal 3 - Administration of ACM and Assist ACM Students**

|                                                  | I OF ACM AND ASSIST ACM STUDENTS                                                                                                                                                                                                                                                                                                                                                                                                                                                                                                                                                                                                                                                                                                                                         |
|--------------------------------------------------|--------------------------------------------------------------------------------------------------------------------------------------------------------------------------------------------------------------------------------------------------------------------------------------------------------------------------------------------------------------------------------------------------------------------------------------------------------------------------------------------------------------------------------------------------------------------------------------------------------------------------------------------------------------------------------------------------------------------------------------------------------------------------|
| Goal Statement                                   | Manage the administration of Academic Common Market (ACM) processes at various levels and guide participants through the process for receiving and maintaining ACM.                                                                                                                                                                                                                                                                                                                                                                                                                                                                                                                                                                                                      |
| Linkage to<br>University Goal                    | <ul> <li>Attract, inspire, challenge and enable our students to become innovative thinkers and transformative leaders.</li> <li>Cultivate a more diverse, equitable, and inclusive campus culture where every individual, regardless of background, has the full opportunity to flourish and thrive.</li> <li>Harness the power, attributes and institutional diversity of an integrated and interoperative university system that enhances access, success and affordability for every eligible SC student.</li> </ul>                                                                                                                                                                                                                                                  |
| Alignment with<br>Mission, Vision, and<br>Values | The goal to manage the administration of Academic Common Market (ACM) processes at various levels and guide participants through the process for receiving and maintaining ACM is aligned with the mission of the Office of Academic Programs.                                                                                                                                                                                                                                                                                                                                                                                                                                                                                                                           |
| Status                                           | Progressing as expected (multi-year goal)                                                                                                                                                                                                                                                                                                                                                                                                                                                                                                                                                                                                                                                                                                                                |
| Action Plan                                      | <ul> <li>Manage ACM to increase enrollments/retention in eligible majors.</li> <li>Manage participation in ACM &amp; track data.</li> <li>Communicate ACM policy changes &amp; alert students of ACM matters.</li> <li>Communicate with various stakeholders to ensure adherence to ACM guidelines.</li> <li>Complete/track SREB-initiated/annual ACM program comparisons.</li> <li>Develop and/or update content for website &amp; create a user-centric environment.</li> <li>Revise/implement appropriate policies/processes that govern ACM.</li> </ul>                                                                                                                                                                                                              |
| Achievements                                     | <ul> <li>Developed an ACM appeals Committee and are creating processes for appeals.</li> <li>Revised procedures to better monitor student enrollment in ACM programs.</li> <li>Completed comparison of programs nominated for inclusion in ACM.</li> <li>Consolidated resource accounts to use one for ACM (ACMINFO).</li> <li>Changed the process for students to obtain a letter confirming enrollment in an eligible major. OAP issues the letter after confirming enrollment for a more efficient, timely and streamlined process.</li> <li>Received access to EAB which makes it easier to complete ACM audits.</li> <li>Implemented an internal process instead of surveying each college for ACM enrollment information.</li> <li>ACM data is attached</li> </ul> |
| Resources Utilized                               | ACM Appeals Committee                                                                                                                                                                                                                                                                                                                                                                                                                                                                                                                                                                                                                                                                                                                                                    |