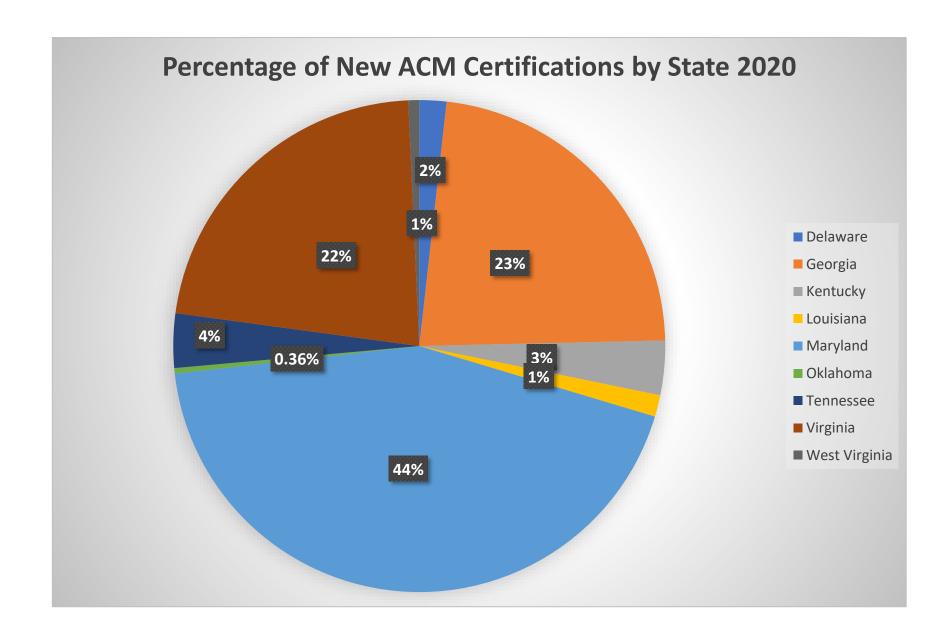

## **Goal 3 - Administration of ACM and Assist ACM Students**

|                                                  | I OF ACM AND ASSIST ACM STUDENTS                                                                                                                                                                                                                                                                                                                                                                                                                                                                                                                                                                                                                                                                                                                                         |
|--------------------------------------------------|--------------------------------------------------------------------------------------------------------------------------------------------------------------------------------------------------------------------------------------------------------------------------------------------------------------------------------------------------------------------------------------------------------------------------------------------------------------------------------------------------------------------------------------------------------------------------------------------------------------------------------------------------------------------------------------------------------------------------------------------------------------------------|
| Goal Statement                                   | Manage the administration of Academic Common Market (ACM) processes at various levels and guide participants through the process for receiving and maintaining ACM.                                                                                                                                                                                                                                                                                                                                                                                                                                                                                                                                                                                                      |
| Linkage to<br>University Goal                    | <ul> <li>Attract, inspire, challenge and enable our students to become innovative thinkers and transformative leaders.</li> <li>Cultivate a more diverse, equitable, and inclusive campus culture where every individual, regardless of background, has the full opportunity to flourish and thrive.</li> <li>Harness the power, attributes and institutional diversity of an integrated and interoperative university system that enhances access, success and affordability for every eligible SC student.</li> </ul>                                                                                                                                                                                                                                                  |
| Alignment with<br>Mission, Vision, and<br>Values | The goal to manage the administration of Academic Common Market (ACM) processes at various levels and guide participants through the process for receiving and maintaining ACM is aligned with the mission of the Office of Academic Programs.                                                                                                                                                                                                                                                                                                                                                                                                                                                                                                                           |
| Status                                           | Progressing as expected (multi-year goal)                                                                                                                                                                                                                                                                                                                                                                                                                                                                                                                                                                                                                                                                                                                                |
| Action Plan                                      | <ul> <li>Manage ACM to increase enrollments/retention in eligible majors.</li> <li>Manage participation in ACM &amp; track data.</li> <li>Communicate ACM policy changes &amp; alert students of ACM matters.</li> <li>Communicate with various stakeholders to ensure adherence to ACM guidelines.</li> <li>Complete/track SREB-initiated/annual ACM program comparisons.</li> <li>Develop and/or update content for website &amp; create a user-centric environment.</li> <li>Revise/implement appropriate policies/processes that govern ACM.</li> </ul>                                                                                                                                                                                                              |
| Achievements                                     | <ul> <li>Developed an ACM appeals Committee and are creating processes for appeals.</li> <li>Revised procedures to better monitor student enrollment in ACM programs.</li> <li>Completed comparison of programs nominated for inclusion in ACM.</li> <li>Consolidated resource accounts to use one for ACM (ACMINFO).</li> <li>Changed the process for students to obtain a letter confirming enrollment in an eligible major. OAP issues the letter after confirming enrollment for a more efficient, timely and streamlined process.</li> <li>Received access to EAB which makes it easier to complete ACM audits.</li> <li>Implemented an internal process instead of surveying each college for ACM enrollment information.</li> <li>ACM data is attached</li> </ul> |
| Resources Utilized                               | ACM Appeals Committee                                                                                                                                                                                                                                                                                                                                                                                                                                                                                                                                                                                                                                                                                                                                                    |